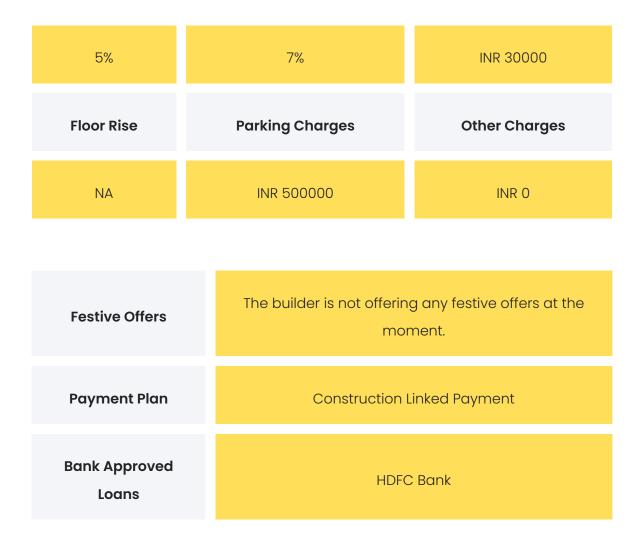

### COMMERCIALS

| Configuration | Rate Per<br>Sqft | Agreement<br>Value | Box Price                   |
|---------------|------------------|--------------------|-----------------------------|
| 2 ВНК         | INR 9336.45      | INR 9990000        | INR 11100000 to<br>18300000 |

Disclaimer: Prices mentioned are approximate value and subject to change.

| GST | Stamp Duty | Registration |
|-----|------------|--------------|
|     |            |              |