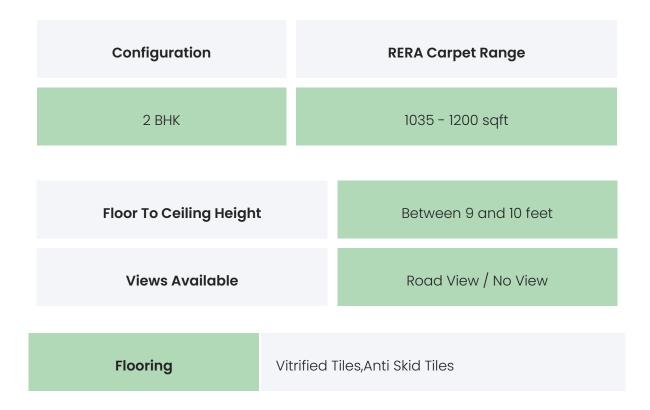

### FLAT INTERIORS

| Joinery, Fittings & Fixtures | Sanitary Fittings,Kitchen Platform,Light<br>Fittings,Stainless Steel Sink,Brass<br>Joinery,Concealed copper wiring,Electrical<br>Sockets / Switch Boards |  |
|------------------------------|----------------------------------------------------------------------------------------------------------------------------------------------------------|--|
| Finishing                    | Luster Finish Paint,Anodized Aluminum / UPVC<br>Window Frames,Laminated flush doors,Double<br>glazed glass windows                                       |  |
| HVAC Service                 | Split / Box A/C Provision                                                                                                                                |  |
| Technology                   | NA                                                                                                                                                       |  |
| White Goods                  | NA                                                                                                                                                       |  |